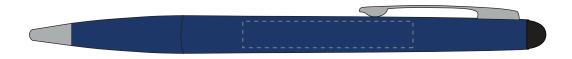

ELANCE BALL PEN

-

Engrave

ARTWORK SCALE 100%

ARTWORK SCALE 100% Side Engrave Area: 45mm x 7mm

| I | - | - | - | - | - | - | - | - | - | - | - | - | - | - | - | - | - | - | - | - | -, |  |
|---|---|---|---|---|---|---|---|---|---|---|---|---|---|---|---|---|---|---|---|---|----|--|
| 1 |   |   |   |   |   |   |   |   |   |   |   |   |   |   |   |   |   |   |   |   | 1  |  |
| 1 |   |   |   |   |   |   |   |   |   |   |   |   |   |   |   |   |   |   |   |   | 1  |  |
|   | - | - | - | - | - | - | - | - | - | - | - | - | - | - | - | - | - | - | - | - | -  |  |

Product Image for visualisation - colours may vary

The dashed line is to demonstrate print area and will not appear on your printed item